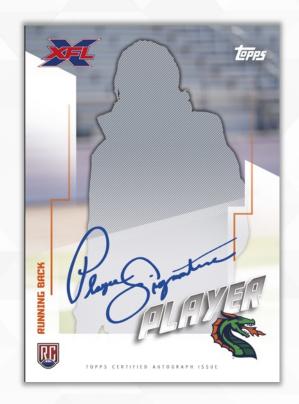

#### LOOK FOR 3 ON-CARD AUTOGRAPH CARDS IN EVERY HOBBY BOX!

#### **AUTOGRAPHED CARDS**

Blue Parallel - #'ed to 25

Red Parallel - #'ed to 10

Black Parallel - #'ed to 5

Gold Parallel - #'ed 1 of 1